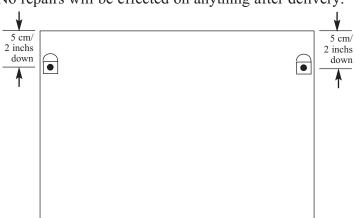

## FRAMING REQUIREMENTS FOR EXHIBITIONS.

Professional standard framing required.

There are some rules that will be applied:

- All paintings under glass to be sealed with proper picture framing tape (available at most art shops).
- Masking tape or packing tape on the back will not be accepted.
- No nails, screws eyes or uncovered wire.
- Large and medium size paintings must have D Rings attached as per the diagram below to suit the MTAS hanging requirements.
- Small paintings must have proper blind cord stringing, which is secured by staples or D Rings.
- Any canvasses with stapling on the side edge have to be framed. Unframed canvasses must be wide edged which are painted on the edge and stapled at the back.
- No repairs will be effected on anything after delivery.